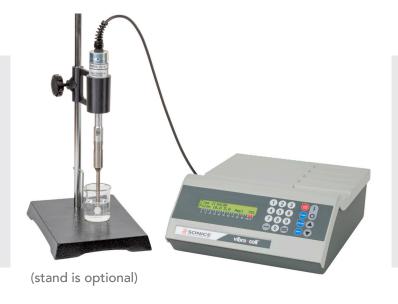

The VCX 130 is a 130 watt, programmable ultrasonic processor and our most popular small volume system.

This model offers the same programmability as larger **VCX** versions.

The  $\frac{1}{4}$ " probe (10 – 50ml volumes) is included and a variety of accessories are available for various applications and sample volumes.

## **FEATURES:**

- Programmable
- Pulse mode
- 10 hour timer
- Variable power output
- Wattage and Energy display

Ordering information: Model no. VCX 130

130 watt ultrasonic processor with 1/4" diameter probe and tool kit.

## **SPECIFICATIONS**

| Power Output<br>Frequency<br>Dimensions              | 130 watt maximum<br>20kHz<br>H x W x D: 4.5 x 9.75 x 12.5"<br>(115 x 250 x 320mm) | Converter Cable<br>Length                        | Permanently attached<br>5 ft. (1.5m)            |
|------------------------------------------------------|-----------------------------------------------------------------------------------|--------------------------------------------------|-------------------------------------------------|
| Ultrasonic Converter<br>Diameter<br>Length           | Part #CV18<br>1.25" (32mm)<br>5.75" (146mm)                                       | Tool Kit                                         | Part #888-00026 open end wrench<br>(2 included) |
| Standard Probe<br>Tip Diameter<br>Length<br>Material | Part #630-0435<br>1/4" (6mm)<br>5.4" (137mm)<br>Ti6Al4V titanium alloy            | Optional:<br>Stand with Clamp<br>Sound Enclosure | Part #830-00460<br>Part #830-00451              |