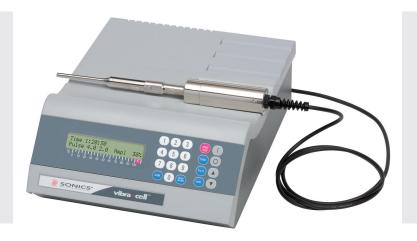

The VCX 130 is a 130 watt, programmable ultrasonic processor and our most popular small volume system.

This model offers the same programmability as larger **VCX** versions.

The  $\frac{1}{4}$ " probe (10 – 50ml volumes) is included and a variety of accessories are available for various applications and sample volumes.

## **FEATURES:**

- Programmable
- Pulse mode
- 10 hour timer
- Variable power output
- Wattage and Energy display

Ordering information: Model no. VCX 130

130 watt ultrasonic processor with 1/4" diameter probe and tool kit.

## **SPECIFICATIONS**

| Power Output<br>Frequency<br>Dimensions              | 130 watt maximum<br>20kHz<br>H x W x D: 4.5 x 9.75 x 12.5"<br>(115 x 250 x 320mm) | Converter Cable<br>Length                        | Permanantly attached<br>5 ft. (1.5m)         |
|------------------------------------------------------|-----------------------------------------------------------------------------------|--------------------------------------------------|----------------------------------------------|
| Ultrasonic Converter<br>Diameter<br>Length           | Part #CV18<br>1.25" (32mm)<br>5.75" (146mm)                                       | Tool Kit                                         | Part #888-00026 open end wrench (2 included) |
| Standard Probe<br>Tip Diameter<br>Length<br>Material | Part #630-0435<br>1/4" (6mm)<br>5.4" (137mm)<br>Ti6Al4V titanium alloy            | Optional:<br>Stand with Clamp<br>Sound Enclosure | Part #830-00460<br>Part #830-00451           |